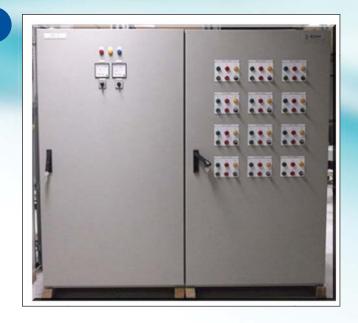

## **Capacitor Bank**

With automatic PF regulator
With or without harmonic -filters
Standard sizes according to capacitor ratings
Stand alone units for safety purpose

Capacitor fitted with protection caps Temperature controlled

Standard fixing for increased air circulation Ambient temperature rating

#### TECHNICAL DATA

**INCOMER:** Isolator or 40 to 1250 Amp30 to 50 with /without external door handle

**OUT GOING:** HRC Fuses as per standard, 100 kA

BUS BARS: H.C.H.D. copper, tinned, rated for 50 kA short circuit

CONTACTORS: Special contactors rated according to the sizes of capacitors with damping resistance for

the inrush current

CAPACITORS: Equipped with advance technology capacitors for over voltage of 450V mounted in upright

position

**REGULATOR:** Programmable microprocessor based PFR to allow compensation of low low line voltage.