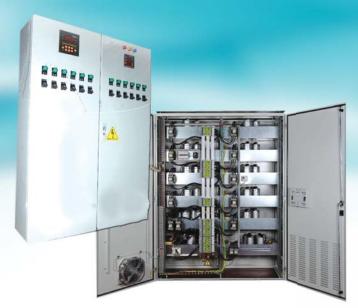

## **Capacitor Bank**

With automatic PF regulator
With or without harmonic -filters
Standard sizes according to capacitor ratings
Stand alone units for safety purpose

Capacitor fitted with protection caps Temperature controlled

Standard fixing for increased air circulation Ambient temperature rating

#### TECHNICAL DATA

**INCOMER:** Isolator or 40 to 1250 Amp30 to 50 with /without external door handle

**OUT GOING:** HRC Fuses as per standard, 100 kA

BUS BARS: H.C.H.D. copper, tinned, rated for 50 kA short circuit

CONTACTORS: Special contactors rated according to the sizes of capacitors with damping resistance for

the inrush current

CAPACITORS: Equipped with advance technology capacitors for over voltage of 450V mounted in upright

position

**REGULATOR:** Programmable microprocessor based PFR to allow compensation of low low line voltage.