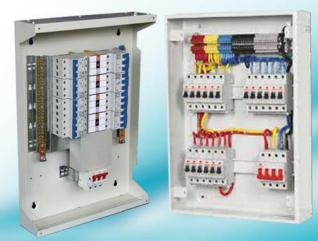

#### **MDB**

Form II, III and Form IV

Rating: 630Amp to 3200Amp

Front or Rear access type construction

Ample cabling space for easy connections

Top and bottom cable entry

Protection rating: IP 54Ambient tem

perature rating: 50°C

#### **TECHNICAL DATA**

**INCOMER:** ACB - 3 or 4Pole, 630A to 3200A, 50 to 65kA, Fixed or draw out manual or motor operated.

MCCB - 3 or 4Pole, 630 to 1600A, 50kA, fixed or plug-in type, manual or motor operated. BUS COUPLER: ACB or MCCB as above, Fixed or draw out, manual or motor operated.

MCCB - 3 or 4Pole, 630 to 1600A, 50kA, fixed or plug-in type, manual or

**OUTGOINGS:** ACB or MCCB as above, 3 or 4Pole, up to 1600A, 36 to 50kA.

BUS BAR: H.C.H.D. copper, tinned, insulated and color coded

**ENCLOSURE:** Electro galvanized sheet steel 2mm, powder coated, removable rear covers, extendable

on side.

#### **SMDB**

Rating: Up to 800Amp Ample cabling space for easy connections Top, bottom and side cable entry

Protection rating: IP 65

Ambient temperature rating: 50°C

#### **TECHNICAL DATA**

**INCOMER:** MCCB 100A to 800A, 3 Pole, 15 to 50kA, with / without external rotary handle. OUTGOINGS:

MCCB 30A to 630A, 15 to 50kA, 3 Pole

BUS BAR: H.C.H.D. copper, tinned, insulated and color coded

**ENCLOSURE:** Electro galvanized sheet steel, powder coated, suitable for floor or and wall mounting.

#### DB

Final DBs Flush or Surface mounted type Assembled according to the specification and requirements

Top, bottom and side cable entry

Ambient temperature rating 50°C

#### TECHNICAL DATA

INCOMER: Isolator 40 to 160A, 3Pole or 4Pole with / without extended door handle

OUTGOINGS: ELCBs 25A to 125A, 30mA to 300mA, 2P/4Pole MCBs 6 to 63A, 1P/2P/3P, 6 to 10 kA

BUS BAR: 100/63Amp rated 1P/2P/3P/4P comb bus bar. ENCLOSURE: Electro galvanized sheet steel, powder coated