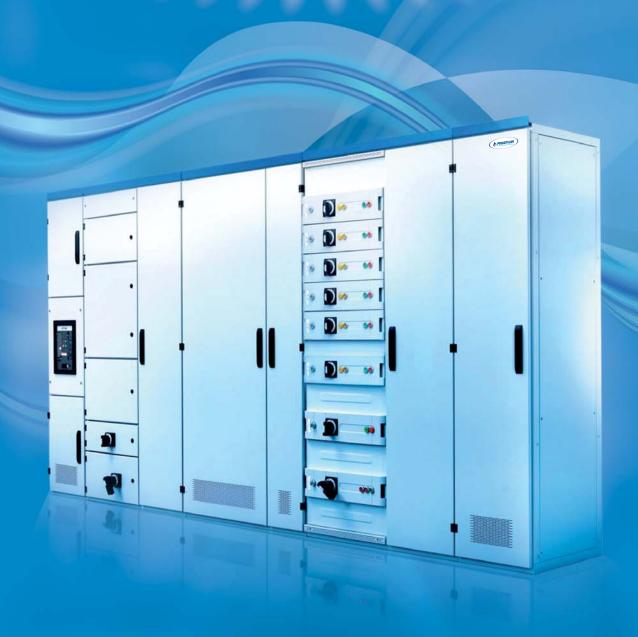

#### **MDB**

Form II, III and Form IV

Rating: 630Amp to 3200Amp

Front or Rear access type construction

Ample cabling space for easy connections

Top and bottom cable entry

Protection rating: IP 54Ambient tem

#### **TECHNICAL DATA**

**INCOMER:** ACB - 3 or 4Pole, 630A to 3200A, 50 to 65kA, Fixed or draw out manual or motor operated.

MCCB - 3 or 4Pole, 630 to 1600A, 50kA, fixed or plug-in type, manual or motor operated. BUS COUPLER: ACB or MCCB as above, Fixed or draw out, manual or motor operated.

MCCB - 3 or 4Pole, 630 to 1600A, 50kA, fixed or plug-in type, manual or

**OUTGOINGS:** ACB or MCCB as above, 3 or 4Pole, up to 1600A, 36 to 50kA.

BUS BAR: H.C.H.D. copper, tinned, insulated and color coded

**ENCLOSURE:** Electro galvanized sheet steel 2mm, powder coated, removable rear covers, extendable

on side.