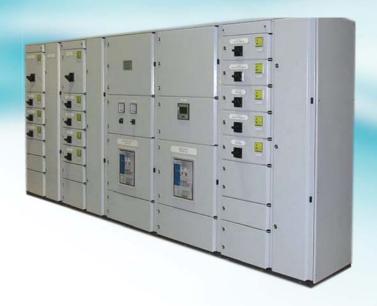

#### **SMDB**

Rating: Up to 800Amp Ample cabling space for easy connections Top, bottom and side cable entry

Protection rating: IP 65

Ambient temperature rating: 50°C

#### **TECHNICAL DATA**

**INCOMER:** MCCB 100A to 800A, 3 Pole, 15 to 50kA, with / without external rotary handle. OUTGOINGS:

MCCB 30A to 630A, 15 to 50kA, 3 Pole

BUS BAR: H.C.H.D. copper, tinned, insulated and color coded

**ENCLOSURE:** Electro galvanized sheet steel, powder coated, suitable for floor or and wall mounting.