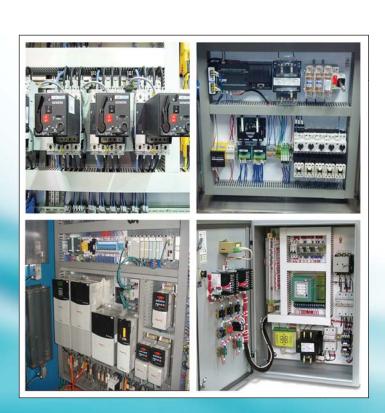

#### **Motor Control Centre**

**INCOMER**: MCCBs Fixed or Draw out type **OUTGOINGS**: ELCBs, MCBs, Contactors, O/Ls,

Motor Protection relays

**CONTROLS:** Programmable Logic Controls

or Intelligent MP Relays

Manual and Auto operations based with

relay or PLC controllers

Power regulated with VFD / Soft Starters

#### TECHNICAL DATA

**INCOMER:** Isolator or MCCB **OUT GOING:** ELCBs, MCBs

BUS BARS: Load rated comb bus bar or rated insulated wires.

CONTACTORS: Special contactors rated according to the sizes of capacitors with damping resistance for

the inrush current

CAPACITORS: Equipped with advance technology capacitors for over voltage of 450V mounted in upright

position

**REGULATOR:** Programmable microprocessor based PFR to allow compensation of low

### **Control Panel**

#### TECHNICAL DATA

Application Standard : IEC 60439-1 Insulation Voltage : up to 690V AC

Rated Operational Voltage: 415V AC,3 Ph

Frequency: 50 Hz.

Bus bar Current : up to 250A Bus bar Short Circuit : 36KA

Application: FCU, LIGHTING, & EF

Ambient temperature: 50°C IP Protection: IP 41/54

Paint Color: RAL 7032 / 7035 Form of Construction: Form – I