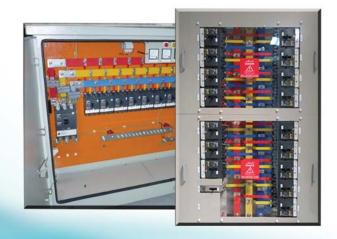

#### DB

Final DBs Flush or Surface mounted type Assembled according to the specification and requirements

Top, bottom and side cable entry

Ambient temperature rating 50°C

#### TECHNICAL DATA

INCOMER: Isolator 40 to 160A, 3Pole or 4Pole with / without extended door handle

OUTGOINGS: ELCBs 25A to 125A, 30mA to 300mA, 2P/4Pole MCBs 6 to 63A, 1P/2P/3P, 6 to 10 kA

BUS BAR: 100/63Amp rated 1P/2P/3P/4P comb bus bar. ENCLOSURE: Electro galvanized sheet steel, powder coated