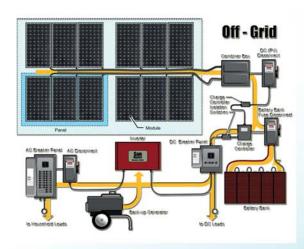

## **Solar Energy System**

Off-grid solutions - Roof top or Ground - based standalone solutions designed to ensure energy independence of residential and commercial sector to reduce dependence on Public Electricity Grid. \*Solar Street & Highway Lighting \*Solar Traffic Lights \*Solar Water Desalination \*Solar Water Pumping \*Solar Water Treatment \*Solar Water Heating

Based on customer's demand we provide project initial concept design through studying and observing on site.