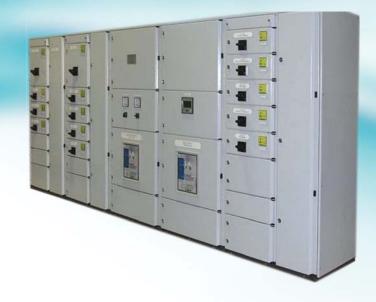

## **SMDB**

Rating: Up to 800Amp Ample cabling space for easy connections Top, bottom and side cable entry Protection rating: IP 65 Ambient temperature rating: 50°C

## **TECHNICAL DATA**

| INCOMER:   | MCCB 100A to 800A, 3 Pole, 15 to 50kA, with / without external rotary handle. OUTGOINGS: |
|------------|------------------------------------------------------------------------------------------|
|            | MCCB 30A to 630A, 15 to 50kA, 3 Pole                                                     |
| BUS BAR:   | H.C.H.D. copper, tinned, insulated and color coded                                       |
| ENCLOSURE: | Electro galvanized sheet steel, powder coated, suitable for floor or and wall mounting.  |