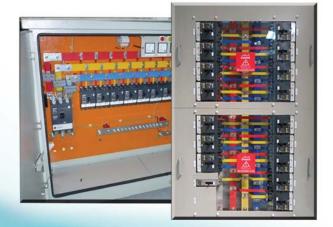

## **Motor Control Centre**

INCOMER: MCCBs Fixed or Draw out type OUTGOINGS: ELCBs, MCBs, Contactors, O/Ls, Motor Protection relays CONTROLS: Programmable Logic Controls or Intelligent MP Relays Manual and Auto operations based with relay or PLC controllers Power regulated with VFD / Soft Starters

## **TECHNICAL DATA**

**INCOMER:** Isolator or MCCB **OUT GOING:** ELCBs, MCBs

BUS BARS: Load rated comb bus bar or rated insulated wires.

**CONTACTORS:** Special contactors rated according to the sizes of capacitors with damping resistance for the inrush current

**CAPACITORS:** Equipped with advance technology capacitors for over voltage of 450V mounted in upright position

REGULATOR: Programmable microprocessor based PFR to allow compensation of low