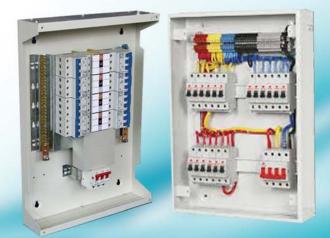

## DB

Final DBs Flush or Surface mounted type Assembled according to the specification and requirements Top, bottom and side cable entry Ambient temperature rating 50°C

## **TECHNICAL DATA**

INCOMER: Isolator 40 to 160A, 3Pole or 4Pole with / without extended door handle
OUTGOINGS: ELCBs 25A to 125A, 30mA to 300mA, 2P/4Pole MCBs 6 to 63A, 1P/2P/3P, 6 to 10 kA
BUS BAR: 100/63Amp rated 1P/2P/3P/4P comb bus bar.
ENCLOSURE: Electro galvanized sheet steel, powder coated