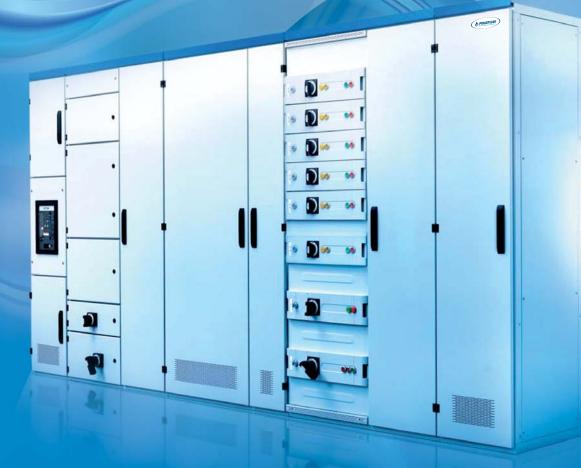

## MDB

Form II, III and Form IV Rating: 630Amp to 3200Amp Front or Rear access type construction Ample cabling space for easy connections Top and bottom cable entry Protection rating: IP 54Ambient tem perature rating : 50°C

## **TECHNICAL DATA**

| INCOMER:   | ACB - 3 or 4Pole, 630A to 3200A, 50 to 65kA, Fixed or draw out manual or motor operated. |
|------------|------------------------------------------------------------------------------------------|
|            | MCCB - 3 or 4Pole, 630 to 1600A, 50kA, fixed or plug-in type, manual or motor operated.  |
|            | BUS COUPLER: ACB or MCCB as above, Fixed or draw out, manual or motor operated.          |
|            | MCCB - 3 or 4Pole, 630 to 1600A, 50kA, fixed or plug-in type, manual or                  |
| OUTGOINGS: | ACB or MCCB as above, 3 or 4Pole, up to 1600A, 36 to 50kA.                               |
| BUS BAR:   | H.C.H.D. copper, tinned, insulated and color coded                                       |
| ENCLOSURE: | Electro galvanized sheet steel 2mm, powder coated, removable rear covers, extendable     |
|            | on side.                                                                                 |