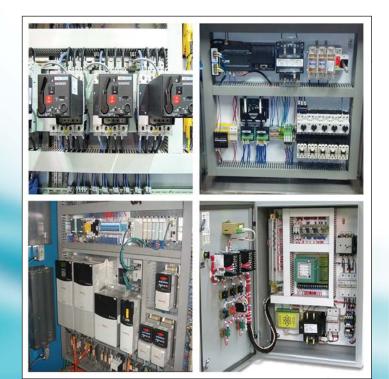

## **Motor Control Centre**

INCOMER: MCCBs Fixed or Draw out type OUTGOINGS: ELCBs, MCBs, Contactors, O/Ls, Motor Protection relays CONTROLS: Programmable Logic Controls or Intelligent MP Relays Manual and Auto operations based with relay or PLC controllers Power regulated with VFD / Soft Starters

## **TECHNICAL DATA**

**INCOMER:** Isolator or MCCB **OUT GOING:** ELCBs, MCBs

BUS BARS: Load rated comb bus bar or rated insulated wires.

**CONTACTORS:** Special contactors rated according to the sizes of capacitors with damping resistance for the inrush current